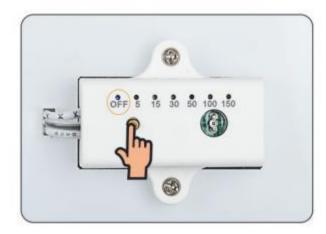

#### DAYLIGHT SENSOR SENSOR:

Daylight Sensor OFF
PIR Sensor work both day and night

Daylight Sensor ON 6 levels Lux setting

The Daylight sensor does not need to be placed visibly near the steps, but it should be able to detect light and dusk.

The sensor has 7 indicator lights. When you switch off the sensor by pressing the button (the control light at 'OFF' will turn blue), the lighting will be switched on in the daytime as well as in the evening.

When you press the button again, you switch the sensor on to the desired setting.

| 1xPress | the sensor is switched off                             |
|---------|--------------------------------------------------------|
| 2xPress | 5 Lux- the sensor will switch on when it is quite dark |
| 3xPress | 15 Lux                                                 |
| 4xPress | 30 Lux                                                 |
| 5xPress | 50 Lux                                                 |
| 6xPress | 100 Lux                                                |
| 7xPress | 150 Lux - the sensor will switch on when it is light   |