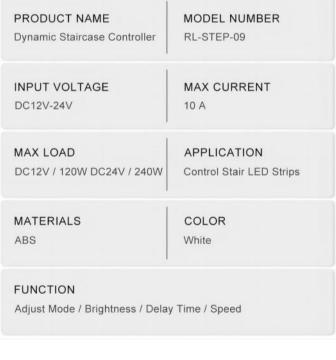

# Specification

Stair LED Strip Light Specification















#### PRODUCT PARAMETERS:









Web: https://rolllights.com/

#### **INSTINSTALL ATION DIAGRAM:**





E-mail: sales@ledworker.com WhatsApp: +86 13420963227



## PRODUCT DETAILS:





## MATCH REMOTE CONTROL:









#### DAYLIGHT SENSOR SENSOR:

Daylight Sensor OFF
PIR Sensor work both day and night



Daylight Sensor ON 6 levels Lux setting



The Daylight sensor does not need to be placed visibly near the steps, but it should be able to detect light and dusk.

The sensor has 7 indicator lights. When you switch off the sensor by pressing the button (the control light at 'OFF' will turn blue), the lighting will be switched on in the daytime as well as in the evening.

When you press the button again, you switch the sensor on to the desired setting.

| 1xPress | the sensor is switched off