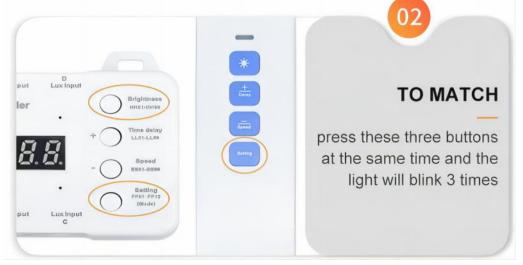

# Specification

Stair LED Strip Light Specification















#### PRODUCT PARAMETERS:









Web: https://rolllights.com/

#### **INSTINSTALL ATION DIAGRAM:**





E-mail: sales@ledworker.com WhatsApp: +86 13420963227



## PRODUCT DETAILS:





## MATCH REMOTE CONTROL:









#### DAYLIGHT SENSOR SENSOR:

Daylight Sensor OFF
PIR Sensor work both day and night



Daylight Sensor ON 6 levels Lux setting



The Daylight sensor does not need to be placed visibly near the steps, but it should be able to detect light and dusk.

The sensor has 7 indicator lights. When you switch off the sensor by pressing the button (the control light at 'OFF' will turn blue), the lighting will be switched on in the daytime as well as in the evening.

When you press the button again, you switch the sensor on to the desired setting.

| 1xPress | the sensor is switched off                             |
|---------|--------------------------------------------------------|
| 2xPress | 5 Lux- the sensor will switch on when it is quite dark |
| 3xPress | 15 Lux