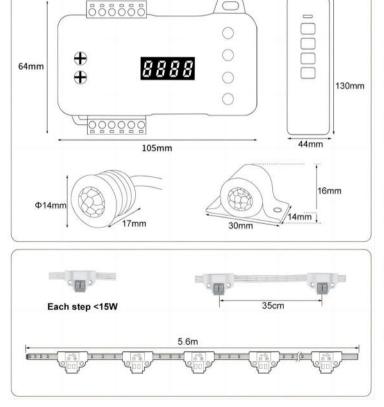

#### **INSTINSTALL ATION DIAGRAM:**

E-mail: sales@ledworker.com WhatsApp: +86 13420963227