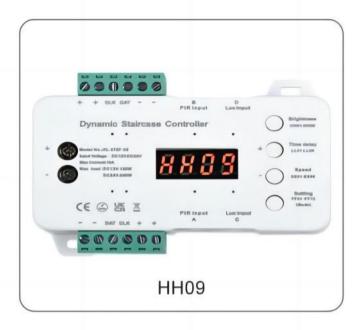

#### 1. Brightness

Brightness have 99 levels, short press to add 1 level brightness

Digital display:HH01-HH9

| HH01 | 2% brightness   |
|------|-----------------|
| HH02 | 3% brightness   |
| HH03 | 4% brightness   |
| HH99 | 100% brightness |

## 2.Time delay

Time delay have 99 levels, short press to add 1 level time delay

Digital display:LL01-LL99

| LL01 | 4s   |
|------|------|
| LL02 | 6s   |
| LL03 | 8s   |
| LL99 | 200s |

#### 3.Speed

Speed have 99 levels, short press to adjust speed

Digital display:EE01-EE99

| EE01 | 150ms fastest speed  |
|------|----------------------|
| EE02 | 175ms                |
| EE01 | 200ms                |
| EE99 | 2600ms slowest speed |

#### 4.Setting

Long press"Setting"to set Step Numbers, Brightness, Time Delay, Speed, Mode Short press to "Setting"to enter next setting

After finished all setting, long press "Setting" to save all setting