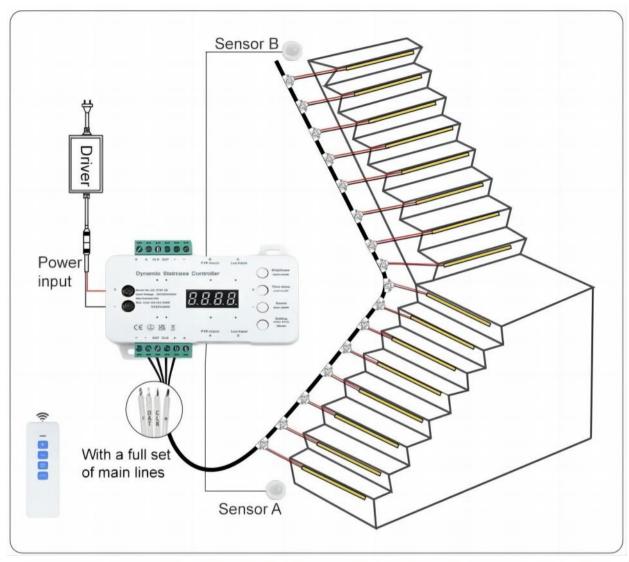

# Specification

Stair LED Strip Light Specification















#### PRODUCT PARAMETERS:









Web: https://rolllights.com/

#### **INSTINSTALL ATION DIAGRAM:**





E-mail: sales@ledworker.com WhatsApp: +86 13420963227



## PRODUCT DETAILS:





## MATCH REMOTE CONTROL:









#### DAYLIGHT SENSOR SENSOR:

Daylight Sensor OFF
PIR Sensor work both day and night



Daylight Sensor ON 6 levels Lux setting



The Daylight sensor does not need to be placed visibly near the steps, but it should be able to detect light and dusk.

The sensor has 7 indicator lights. When you switch off the sensor by pressing the button (the control light at 'OFF' will turn blue), the lighting will be switched on in the daytime as well as in the evening.

When you press the button again, you switch the sensor on to the desired setting.

| 1xPress | the sensor is switched off                             |
|---------|--------------------------------------------------------