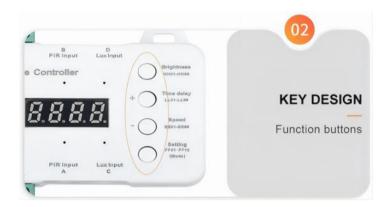

#### 1. Brightness

Brightness have 99 levels, short press to add 1 level brightness

Digital display:HH01-HH9

| HH01 | 2% brightness   |
|------|-----------------|
| HH02 | 3% brightness   |
| HH03 | 4% brightness   |
| HH99 | 100% brightness |

## 2.Time delay

Time delay have 99 levels, short press to add 1 level time delay

Digital display:LL01-LL99

| LL01 | 4s   |
|------|------|
| LL02 | 6s   |
| LL03 | 8s   |
| LL99 | 200s |

#### 3.Speed

Speed have 99 levels, short press to adjust speed

Digital display:EE01-EE99

| EE01 | 150ms fastest speed  |
|------|----------------------|
| EE02 | 175ms                |
| EE01 | 200ms                |
| EE99 | 2600ms slowest speed |

#### 4.Setting

Long press"Setting"to set Step Numbers, Brightness, Time Delay, Speed, Mode Short press to "Setting"to enter next setting

After finished all setting, long press "Setting" to save all setting