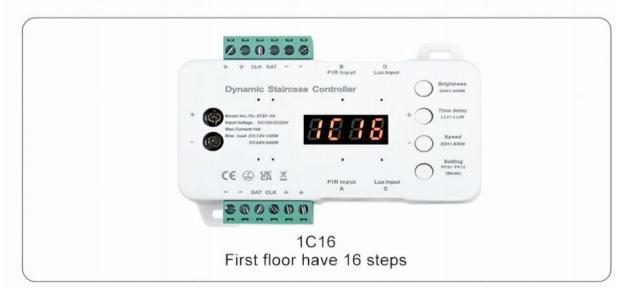

#### A.Step Numbers

Digital display: 1C00 First floor Use"+""-"to adjust step numbers