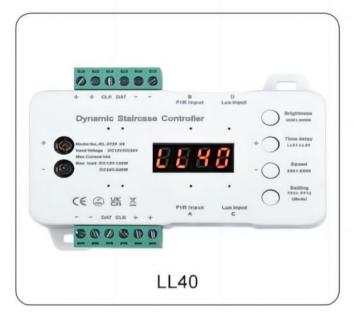

#### 1. Brightness

Brightness have 99 levels, short press to add 1 level brightness

Digital display:HH01-HH9

| HH01 | 2% brightness   |
|------|-----------------|
| HH02 | 3% brightness   |
| HH03 | 4% brightness   |
| HH99 | 100% brightness |

## 2.Time delay

Time delay have 99 levels, short press to add 1 level time delay

Digital display:LL01-LL99

| LL01 | 4s   |
|------|------|
| LL02 | 6s   |
| LL03 | 8s   |
| LL99 | 200s |

#### 3.Speed

Speed have 99 levels, short press to adjust speed

Digital display:EE01-EE99

| EE01 | 150ms fastest speed  |
|------|----------------------|
| EE02 | 175ms                |
| EE01 | 200ms                |
| EE99 | 2600ms slowest speed |

#### 4.Setting

Long press"Setting"to set Step Numbers, Brightness, Time Delay, Speed, Mode Short press to "Setting"to enter next setting

After finished all setting, long press "Setting" to save all setting