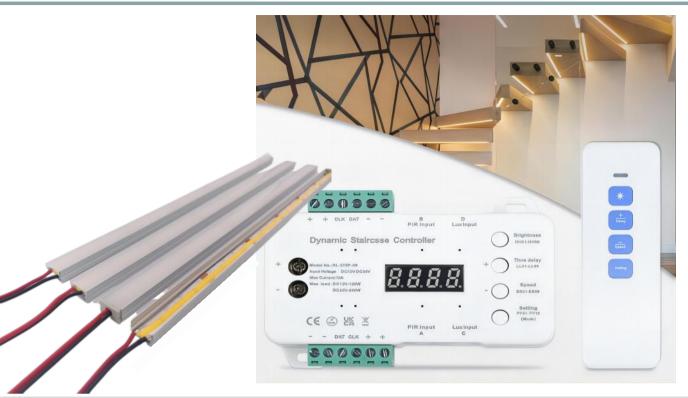

# Specification

Stair LED Strip Light Specification















#### PRODUCT PARAMETERS:









Web: https://rolllights.com/

#### **INSTINSTALL ATION DIAGRAM:**





E-mail: sales@ledworker.com WhatsApp: +86 13420963227



## PRODUCT DETAILS:





## MATCH REMOTE CONTROL:









#### DAYLIGHT SENSOR SENSOR:

Daylight Sensor OFF
PIR Sensor work both day and night



Daylight Sensor ON 6 levels Lux setting



The Daylight sensor does not need to be placed visibly near the steps, but it should be able to detect light and dusk.

The sensor has 7 indicator lights. When you switch off the sensor by pressing the button (the control light at 'OFF' will turn blue), the lighting will be switched on in the daytime as well as in the evening.

When you press the button again, you switch the sensor on to the desired setting.

| 1xPress | the sensor is switche