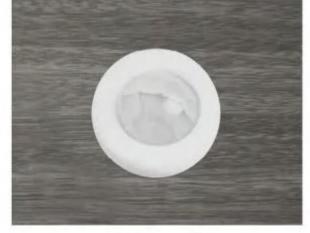

------------------|
| FF02 | all steps on one by one                            |
| FF03 | all steps on with 2 steps at the time              |
| FF04 | all steps on with 3 steps at the time              |
| FF05 | 1 step on, moving according to Speed setting       |
| FF06 | 2 step on, moving according to Speed setting       |
| FF07 | 3 step on, moving according to Speed setting       |
| FF08 | 1 step chase, moving according to Speed setting    |
| FF09 | 2 step chase, moving according to Speed setting    |
| FF10 | 3 step chase, moving according to Speed setting    |
| FF11 | Separated chase, moving according to Speed setting |
| FF12 | Auto change all modes 1-11                         |
|      |                                                    |

## 5.Sensor installation method





Surface Recessed





## **APPLICATION:**















Web: https://rolllights.com/

E-mail: sales@ledworker.com

WhatsApp: +86 13420963227