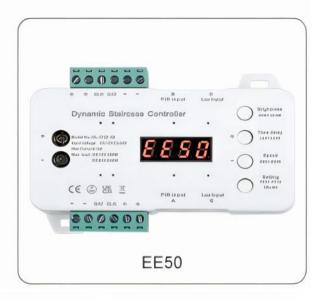

# Specification

Stair LED Strip Light Specification

#### PRODUCT PARAMETERS:

Web: https://rolllights.com/