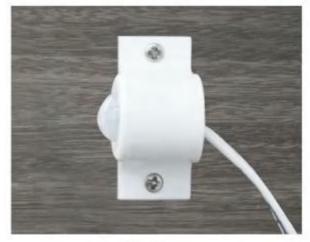

--------------------|
| FF02 | all steps on one by one                            |
| FF03 | all steps on with 2 steps at the time              |
| FF04 | all steps on with 3 steps at the time              |
| FF05 | 1 step on, moving according to Speed setting       |
| FF06 | 2 step on, moving according to Speed setting       |
| FF07 | 3 step on, moving according to Speed setting       |
| FF08 | 1 step chase, moving according to Speed setting    |
| FF09 | 2 step chase, moving according to Speed setting    |
| FF10 | 3 step chase, moving according to Speed setting    |
| FF11 | Separated chase, moving according to Speed setting |
| FF12 | Auto change all modes 1-11                         |
|      |                                                    |

## 5.Sensor installation method





Surface Recessed





## **APPLICATION:**















Web: https://rolllights.com/

E-mail: sales@ledworker.com

WhatsApp: +86 13420963227