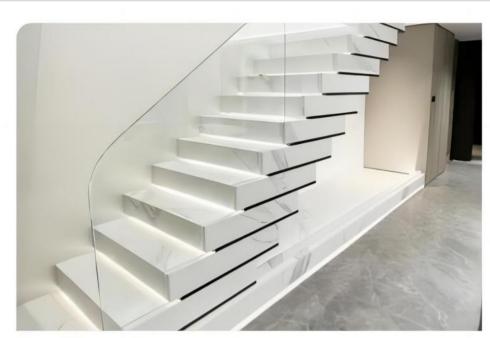

by one                            |
| FF03 | all steps on with 2 steps at the time              |
| FF04 | all steps on with 3 steps at the time              |
| FF05 | 1 step on, moving according to Speed setting       |
| FF06 | 2 step on, moving according to Speed setting       |
| FF07 | 3 step on, moving according to Speed setting       |
| FF08 | 1 step chase, moving according to Speed setting    |
| FF09 | 2 step chase, moving according to Speed setting    |
| FF10 | 3 step chase, moving according to Speed setting    |
| FF11 | Separated chase, moving according to Speed setting |
| FF12 | Auto change all modes 1-11                         |
|      |                                                    |

## 5.Sensor installation method





Surface Recessed





## **APPLICATION:**















Web: https://rolllights.com/

E-mail: sales@ledworker.com

WhatsApp: +86 13420963227