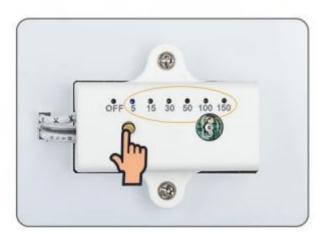

The sensor has 7 indicator lights. When you switch off the sensor by pressing the button (the control light at 'OFF' will turn blue), the lighting will be switched on in the daytime as well as in the evening.

When you press the button again, you switch the sensor on to the desired setting.

| 1xPress | the sensor is switched off                             |
|---------|--------------------------------------------------------|
| 2xPress | 5 Lux- the sensor will switch on when it is quite dark |
| 3xPress | 15 Lux                                                 |
| 4xPress | 30 Lux                                                 |
| 5xPress | 50 Lux                                                 |
| 6xPress | 100 Lux                                                |
| 7xPress | 150 Lux - the sensor will switch on when it is light   |