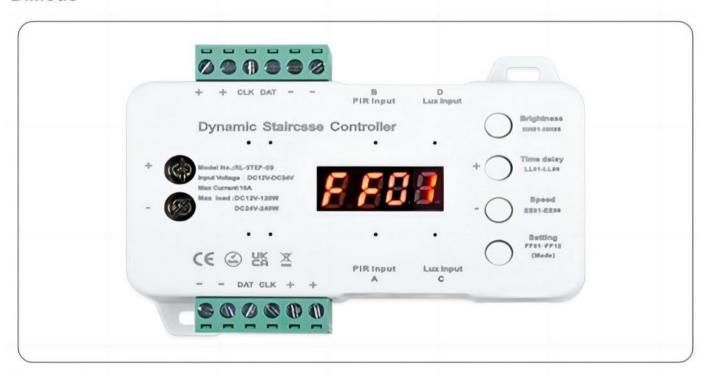

#### D.Mode

Use"+""-"to choose mode

| FF01 | all steps on                                       |
|------|----------------------------------------------------|
| FF02 | all steps on one by one                            |
| FF03 | all steps on with 2 steps at the time              |
| FF04 | all steps on with 3 steps at the time              |
| FF05 | 1 step on, moving according to Speed setting       |
| FF06 | 2 step on, moving according to Speed setting       |
| FF07 | 3 step on, moving according to Speed setting       |
| FF08 | 1 step chase, moving according to Speed setting    |
| FF09 | 2 step chase, moving according to Speed setting    |
| FF10 | 3 step chase, moving according to Speed setting    |
| FF11 | Separated chase, moving according to Speed setting |
| FF12 | Auto change all modes 1-11                         |
|      |                                                    |