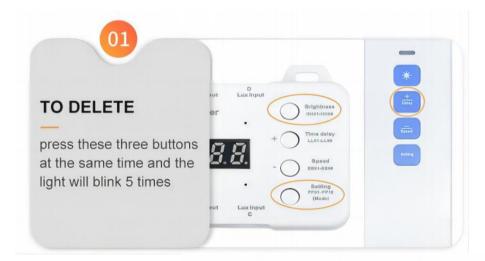

# Specification

Stair LED Strip Light Specification















#### PRODUCT PARAMETERS:









Web: https://rolllights.com/

#### **INSTINSTALL ATION DIAGRAM:**





E-mail: sales@ledworker.com WhatsApp: +86 13420963227



## PRODUCT DETAILS:





## MATCH REMOTE CONTROL:









#### DAYLIGHT SENSOR SENSOR:

Daylight Sensor OFF
PIR Sensor work both day and night



Daylight Sensor ON 6 levels Lux setting



The Daylight sensor does not need to be placed visibly near the steps, but it should be able to detect light and dusk.

The sensor has 7 indicator lights. When you switch off the sensor by pressing the button (the control light at 'OFF' will turn blue), the lighting will be switched on in the daytime as well as in the evening.

When you press the button again, you switch the sensor on to the desired setting.

| 1xPress | the sensor is switched off                             |
|---------|--------------------------------------------------------|
| 2xPress | 5 Lux- the sensor will switch on when it is quite dark |
| 3xPress | 15 Lux